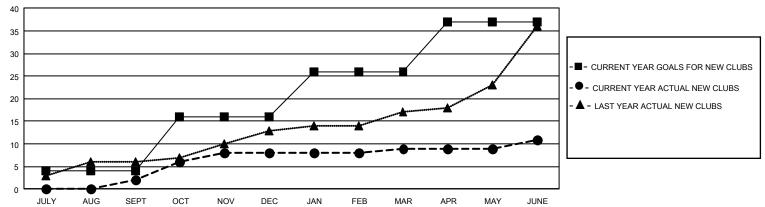

R 2021-2022                                       |                          |                            |                                                    |
| QUARTER                                                     | NEW CLUB GOAL        | NEW CLUBS        | DROPPED CLUBS      | QUARTER MEMB                                                | ER GROWTH NET<br>GOAL    | MEMBER GROWTH<br>ACTUAL    | DROPPED<br>MEMBERS ACTUAL<br>(including transfers) |
| JULY/AUG/SEPT<br>OCT/NOV/DEC<br>JAN/FEB/MAR<br>APR/MAY/JUNE | 12<br>36<br>30<br>33 | 2<br>6<br>1<br>2 | 9<br>13<br>9<br>18 | JULY/AUG/SEPT<br>OCT/NOV/DEC<br>JAN/FEB/MAR<br>APR/MAY/JUNE | 306<br>450<br>438<br>426 | 442<br>842<br>679<br>1,107 | 691<br>1,018<br>743<br>1,765                       |

## GOALS AND ACTUAL NEW CLUBS CUMULATIVE



## GOALS AND ACTUAL MEMBERS CUMULATIVE



| DROPPED CLUBS: 49 |       | 701 CLUBS OF 1,289 ADDED 1 OR             | GENDER DISTRIBUTION                                                     |                 |  |
|-------------------|-------|-------------------------------------------|-------------------------------------------------------------------------|-----------------|--|
|                   |       | MORE NEW MEMBERS                          | MALE                                                                    | 17,670 (66.00%) |  |
|                   |       |                                           | FEMALE                                                                  | 9,101 (33.99%)  |  |
| DROPPED MEMBERS   |       |                                           | NON BI