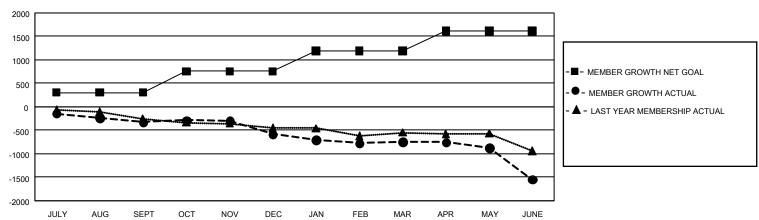

## GOALS AND ACTUAL MEMBERS CUMULATIVE

| DROPPED CLUBS: 49 |       | 701 CLUBS OF 1,289 ADDED 1 OR             | GENDER DISTRIBUTION                                                     |                 |  |
|-------------------|-------|-------------------------------------------|-------------------------------------------------------------------------|-----------------|--|
|                   |       | MORE NEW MEMBERS                          | MALE                                                                    | 17,670 (66.00%) |  |
|                   |       |                                           | FEMALE                                                                  | 9,101 (33.99%)  |  |
| DROPPED MEMBERS   |       |                                           | NON BINARY                                                              | 1 (0.00%)       |  |
| DECEASED          | 487   |                                           | PREFER NOT TO ANSWER                                                    | 1 (0.00%)       |  |
| CLUB CANCELLED    | 348   |                                           |                                                                         |                 |  |
| OTHER             | 3,383 | CLICK HERE FOR CUMULATIVE MEMBERSHIP DATA | TOTAL FAMILY UNIT MEMBERS 4,767  FAMILY MEMBERS PAYING HALF 2,447  DUES |                 |  |
| TOTAL             | 4,218 | MEMBERSHII BATA                           |                                                                         |                 |  |